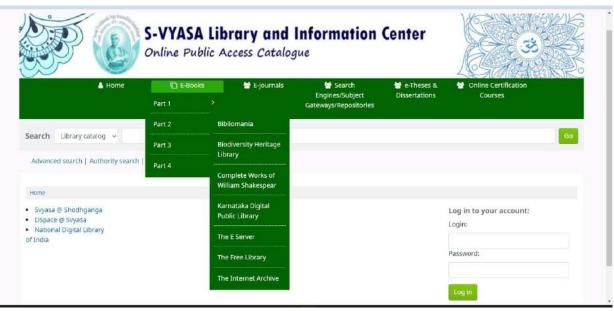

#### E- Books, E- journals and E- spaces available in University:

#### Shodhganga and Shodh Sindhu Depicting University name