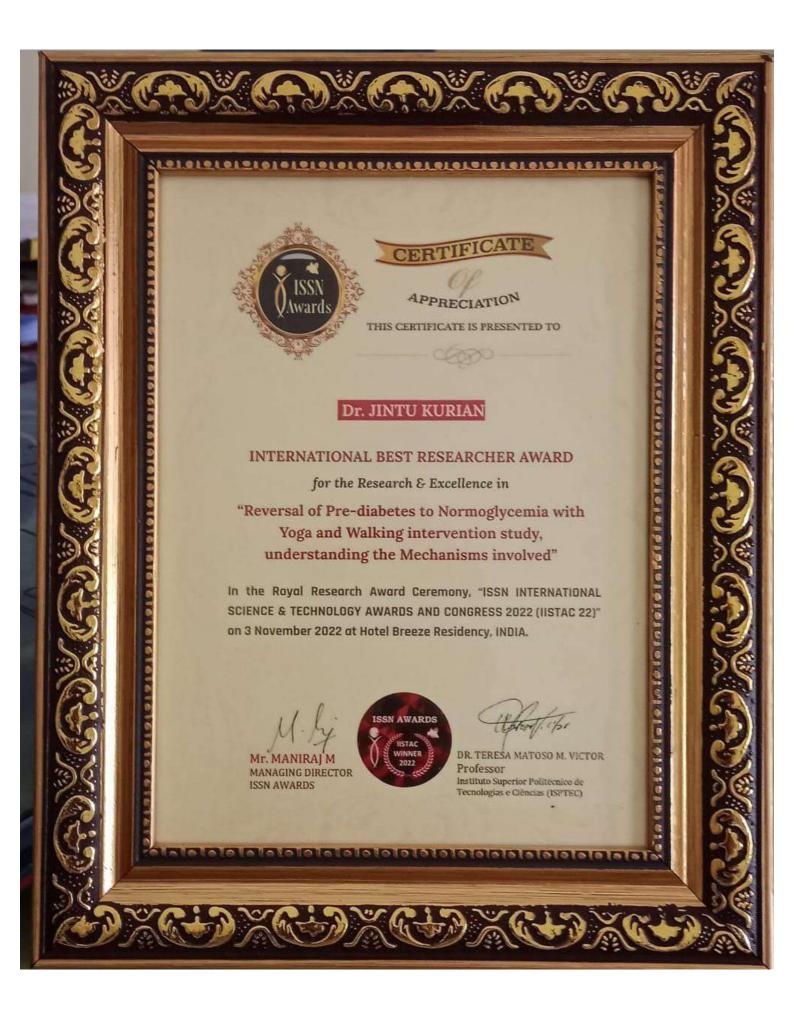

f Banaras Hindu University.



#### Centre for Consciousness Studies (CCS) | Dept. of Neurophysiology National Institute of Mental Health & Neurosciences (NIMHANS), Bengaluru &



Spiritual Applications Research Centre (SpARC) Wing | RERF Brahmakumaris, Mount Abu

# Spirituality in Research-Young Investigator Award (SIR-YIA)

National level competition for young researchers

# Certificate of Achievement

This is to certifyy that

## Dr. Praerna Chowdhury

has won the **first prize** in SIR-YIA national level competition organized by SpARC wing of Brahmakumaris & CCS-NIMHANS from 18th to 20th June, 2022

BK Ambika

Chairperson
SpARC Wing, Brahmakumaris

B.K. Shrikant

BK Shrikant National Co-ordinator SpARC Wing, Brahmakumaris Pandum NKuth

Dr. Bindu M Kutty Professor-Incharge CCS-NIMHANS





## Yoga & Well-Being

The Present Pandemic Scenario

Singapore

# Winner Certificate

This certificate is awarded and confirms outstanding performance



# **Oral Presentation**

\_\_\_\_ by \_\_\_\_\_\_\_

# Danqing Li

"Mindfulness for Addressing Distress in Visually Impaired Individuals - A Review"



मार्गान्यः

Dr. H R Nagendra Chairman of AYTA Dr. Kazuo Keishin Kimura President of AYTA

Kishokim

Mr. Manai Thakur

Mr. Manoj Thakur Organising Secretary, AYTA

Supported by

Organised and Hosted by

VyasaTYOGA

Technical Collaboration













# Certificate

This is to certify that

# Ms. Yamuna

who presented on the topic "Effect of Yoga on Quality of Life in Industrial Workers with Chronic Venous Insufficiency: A Randomized Controlled Trial" has secured the Second Place in the