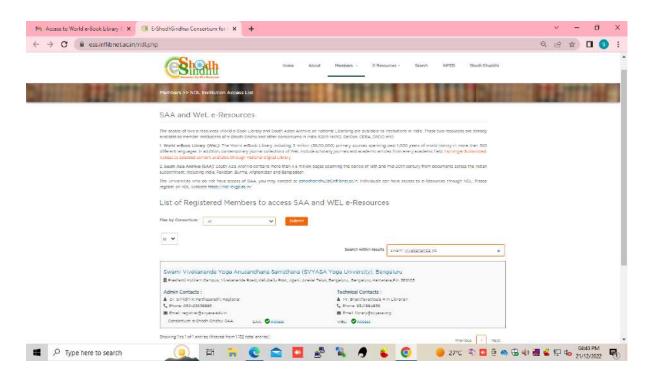

#### E- Books, E- journals and E- spaces available in University:

#### Shodhganga and Shodh Sindhu Depicting University name