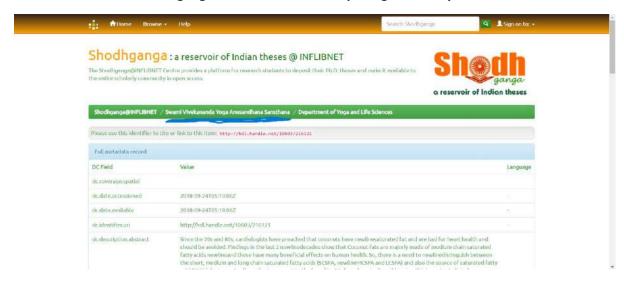

#### E- Books, E- journals and E- spaces available in University:

#### Shodhganga and Shodh Sindhu Depicting University name