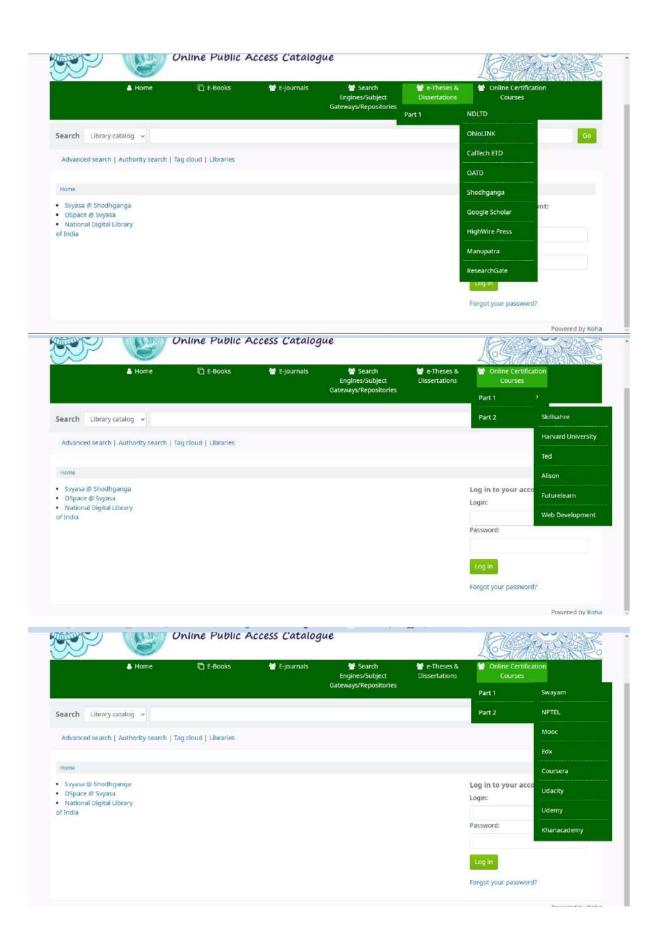

#### E- Books, E- journals and E- spaces available in University:

#### Shodhganga and Shodh Sindhu Depicting University name