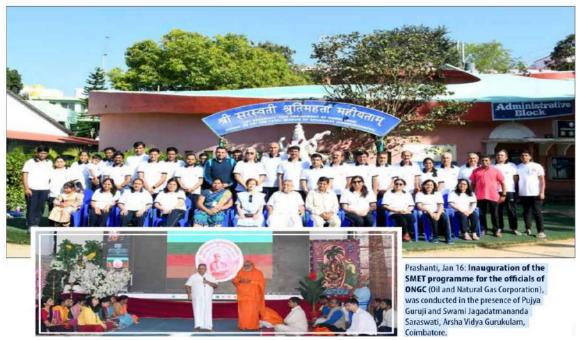

3. Prashanti, Jan 16 2022: Inauguration of the SMET programme for the officials of ONGC (Oil and Natural Gas Corporation), was conducted in the presence of Pujya Guruji and Swami Jagadatmananda Saraswati, Arsha Vidya Gurukulam, Coimbatore.

4. Self-Management of Excessive Tension(SMET) Program was held at S-VYASA Campus from 13th-17th March 2023, with 30 ONGCians along with 8 Spouses, total 38.

5. May 19: NSS wing of S-VYASA Deemed to be University in collaboration with NSS wing of Sushrutha Ayurvedic Medical College and Hospital, organized a seminar with Vegan Outreach on the topic Food-Planet-Health by Mr. Ajith Karkera. The seminar aimed to create awareness among participants about the interconnectedness of food, planet, and human health. It was held with the objective of promoting sustainable and healthy food practices for the betterment of individuals and the planet as a whole.