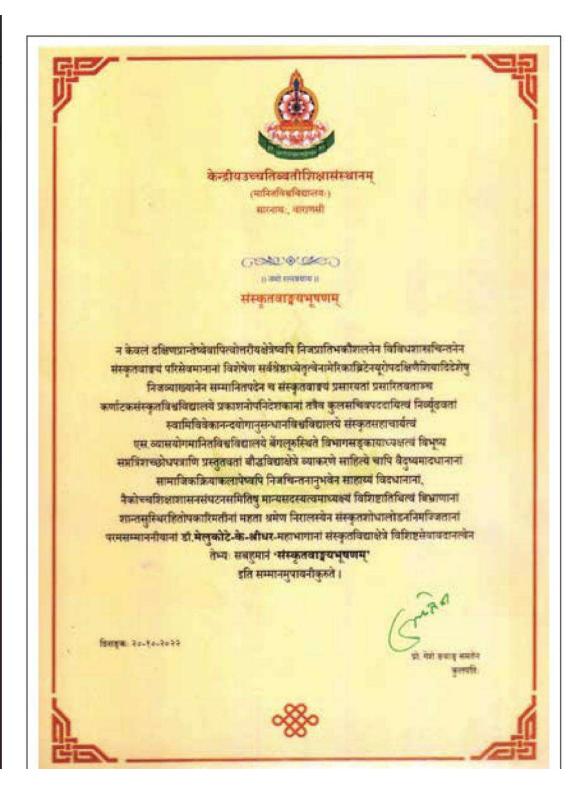

# Dr. Manjunath N.K. Sharma

For Distinguished Services To The Nation & Outstanding Individual Achievements

May 12th 2023

HOUSE OF COMMONS, BRITISH PARLIAMENT, LONDON

Recently, **Prof. M K Sridhar**, Distinguished Professor at S-VYASA was honoured with the **Citation Award** by Prof. Gewong Samten, Hon'ble Vice Chancellor of **Central Institute of Higher Tibetan Studies (CIHTS)**, Saranath (Deemed University, funded by Ministry of Culture, GoI, since 1968), having recognized his humble contributions to Sanskrit, Buddhism, Indology for four decades in India and abroad.

The Citation Award titled, 'Samskrita Vangmaya Bhushanam' was authored by Dr. Dharmadatta Chaturvedi ji, Professor of Sanskrit, CIHTS and an alumni of Banaras Hindu University.