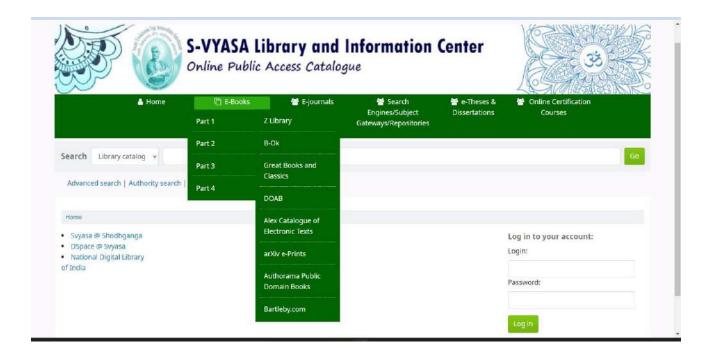

#### E- Books, E- journals and E- spaces available in University:

#### Shodhganga and Shodh Sindhu Depicting University name