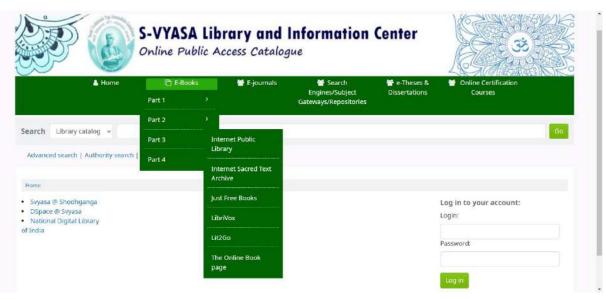

#### E- Books, E- journals and E- spaces available in University:

#### Shodhganga and Shodh Sindhu Depicting University name